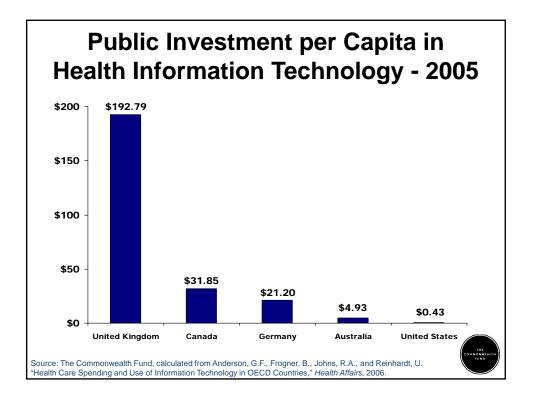

## HITECH Act Addresses Barriers to IT Implementation

| Obstacle                 | Intervention                         | Funds                                                                       |
|--------------------------|--------------------------------------|-----------------------------------------------------------------------------|
| Financial Resources      | CMS Incentive Program                | Up \$2 million<br>per<br>hospital<br>and up to<br>\$63,750 per<br>physician |
| Technical Assistance     | Regional Extension Centers           | \$643 Million                                                               |
| Human Resources          | Workforce Training Programs          | \$118 Million                                                               |
| Exchange