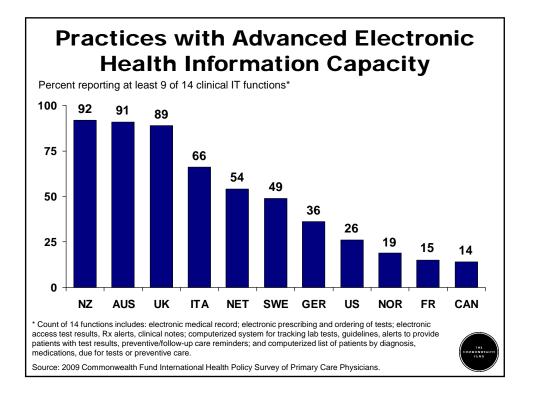

## HITECH Act Addresses Barriers to IT Implementation

| Obstacle                 | Intervention                         | Funds                                                                       |
|--------------------------|--------------------------------------|-----------------------------------------------------------------------------|
| Financial Resources      | CMS Incentive Program                | Up \$2 million<br>per<br>hospital<br>and up to<br>\$63,750 per<br>physician |
| Technical Assistance     | Regional Extension Centers           | \$643 Million                                                               |
| Human Resources          | Workforce Training Programs          | \$118 Million                                                               |
| Exchang