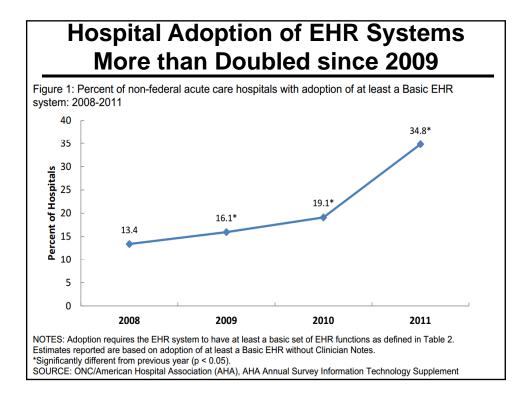

## HITECH Act Addresses Barriers to IT Implementation

| Obstacle                 | Intervention                         | Funds                                                                       |
|--------------------------|--------------------------------------|-----------------------------------------------------------------------------|
| Financial Resources      | CMS Incentive Program                | Up \$2 million<br>per<br>hospital<br>and up to<br>\$63,750 per<br>physician |
| Technical Assistance     | Regional Extension Centers           | \$643 Million                                                               |
| Human Resources          | Workforce Training Programs          | \$118 Million                                                               |
| Exchange                 | Health Information Exchange and NHIN | \$620 Million                                                               |
| Technology               | SHARP Grants                         | \$60 million                                                                |
| Breakthrough<br>Examples | Beacon Communities                   | \$235 Million                                                               |