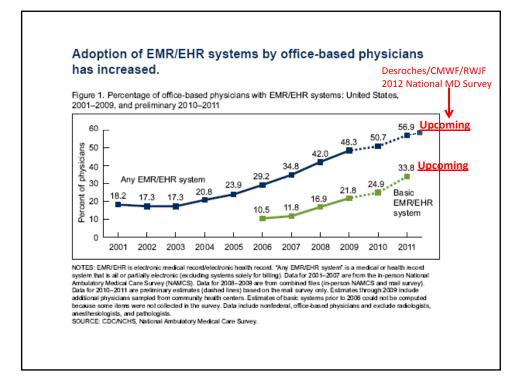

br>per<br>hospital<br>and up to<br>\$63,750 per<br>physician |
| Technical Assistance     | Regional Extension Centers           | \$643 Million                                                               |
| Human Resources          | Workforce Training Programs          | \$118 Million                                                               |
| Exchange                 | Health Information Exchange and NHIN | \$620 Million                                                               |
| Technology               | SHARP Grants                         | \$60 million                                                                |
| Breakthrough<br>Examples | Beacon Communities                   | \$235 Million                                                               |