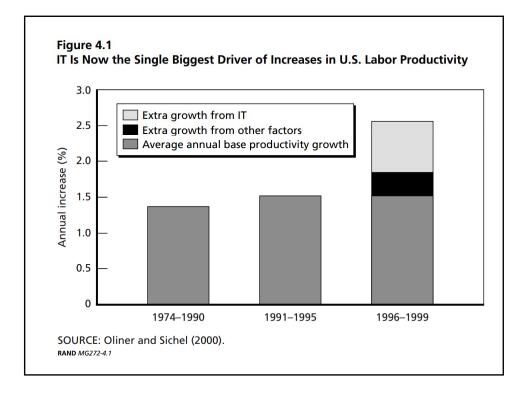

## HITECH Act Addresses Barriers to IT Implementation

| Obstacle                 | Intervention                         | Funds                                                                       |
|--------------------------|--------------------------------------|-----------------------------------------------------------------------------|
| Financial Resources      | CMS Incentive Program                | Up \$2 million<br>per<br>hospital<br>and up to<br>\$63,750 per<br>physician |
| Technical Assistance     | Regional Extension Centers           | \$643 Million                                                               |
| Human Resources          | Workforce Training Programs          | \$118 Million                                                               |
| Excha