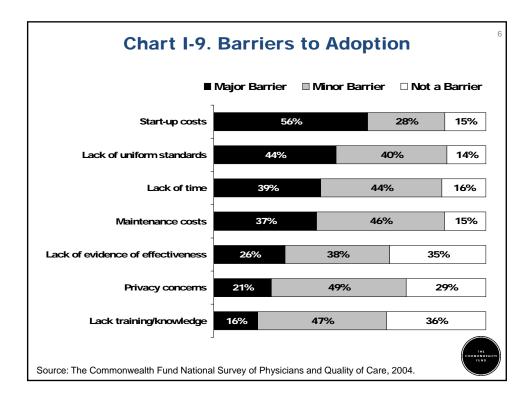

## HITECH Act Addresses Barriers to IT Implementation

| Obstacle                 | Intervention                         | Funds                                                                       |
|--------------------------|--------------------------------------|-----------------------------------------------------------------------------|
| Financial Resources      | CMS Incentive Program                | Up \$2 million<br>per<br>hospital<br>and up to<br>\$63,750 per<br>physician |
| Technical Assistance     | Regional Extension Centers           | \$643 Million                                                               |
| Human Resources          | Workforce Training Programs          | \$118 Million                                                               |
| Exchange                 | Health Information Exchange and NHIN | \$620 Million                                                               |
| Technology               | SHARP Grants                         | \$60 million                                                                |
| Breakthrough<br>Examples | Beacon Communities                   | \$235 Million                                                               |