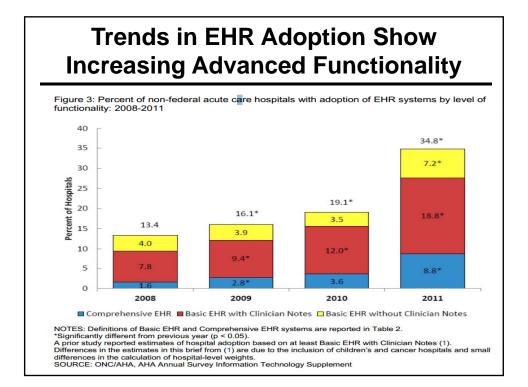

## HITECH Act Addresses Barriers to IT Implementation

| Obstacle                 | Intervention                         | Funds                                                                       |
|--------------------------|--------------------------------------|-----------------------------------------------------------------------------|
| Financial Resources      | CMS Incentive Program                | Up \$2 million<br>per<br>hospital<br>and up to<br>\$63,750 per<br>physician |
| Technical Assistance     | Regional Extension Centers           | \$643 Million                                                               |
| Human Resources          | Workforce Training Programs          | \$118 Million                                                               |
| Exchange                 | Health Information Exchange and NHIN | \$620 Million                                                               |
| Technology               | SHARP Grants                         | \$60 million                                                                |
| Breakthrough<br>Examples | Beacon Communities                   | \$235 Million                                                               |