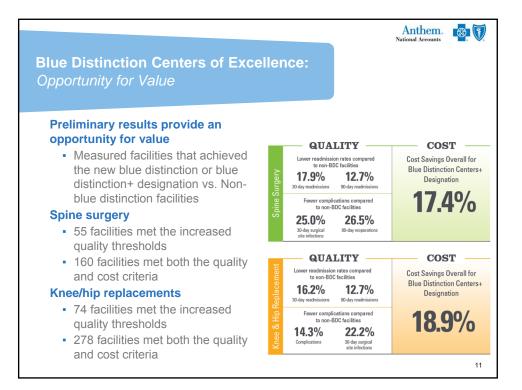

| Imaging Test  | 2011    | 2012    | Variance |          |
|                                                                                                                                                                                 | All CT Scans  | \$728   | \$741   | 1.8%     |          |
|                                                                                                                                                                                 | All MRI Scans | \$1,096 | \$1,125 | 2.6%     |          |
| The shopper, reference pricing, and communication strategy together had a positive impact where implemented without any adjustment for contractual changes or service richness. |               |         |         |          |          |