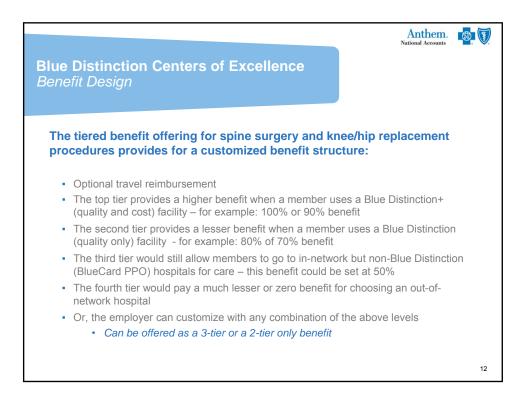

| Imaging Test  | 2011    | 2012    | Variance |          |
|                                                                                                                                                                                 | All CT Scans  | \$728   | \$741   | 1.8%     |          |
|                                                                                                                                                                                 | All MRI Scans | \$1,096 | \$1,125 | 2.6%     |          |
| The shopper, reference pricing, and communication strategy together had a positive impact where implemented without any adjustment for contractual changes or service richness. |               |         |         |          |          |