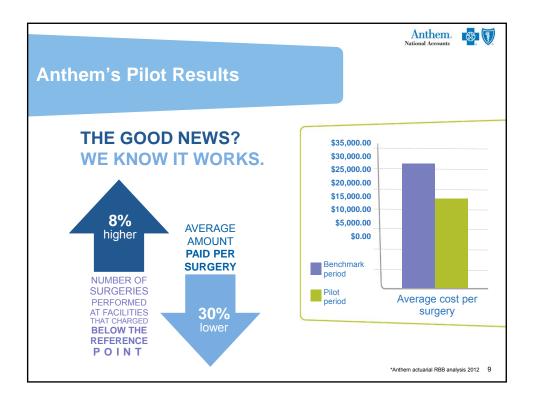

| Imaging Test  | 2011    | 2012    | Variance |          |
|                                                                                                                                                                                 | All CT Scans  | \$728   | \$741   | 1.8%     |          |
|                                                                                                                                                                                 | All MRI Scans | \$1,096 | \$1,125 | 2.6%     |          |
| The shopper, reference pricing, and communication strategy together had a positive impact where implemented without any adjustment for contractual changes or service richness. |               |         |         |          |          |