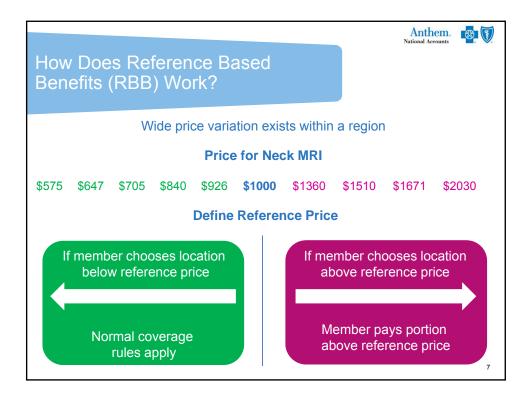

| Anthe<br><b>Reference Based Benefits</b><br><i>Imaging Behavior Change</i>                                                                                                      |               |         |         |          | <b>8</b> |
|---------------------------------------------------------------------------------------------------------------------------------------------------------------------------------|---------------|---------|---------|----------|----------|
| Unit Cost Comparison Summary                                                                                                                                                    |               |         |         |          |          |
| Reference Price<br>States<br>Unit Cost