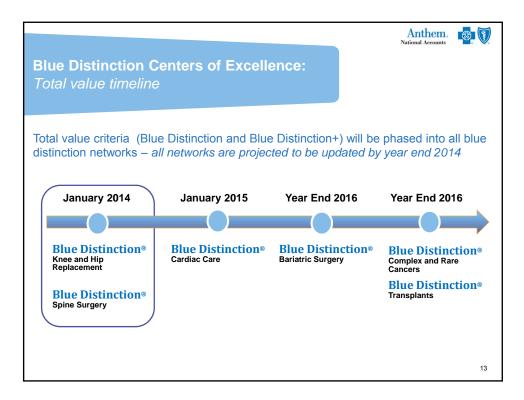

| Imaging Test  | 2011    | 2012    | Variance |          |
|                                                                                                                                                                                 | All CT Scans  | \$728   | \$741   | 1.8%     |          |
|                                                                                                                                                                                 | All MRI Scans | \$1,096 | \$1,125 | 2.6%     |          |
| The shopper, reference pricing, and communication strategy together had a positive impact where implemented without any adjustment for contractual changes or service richness. |               |         |         |          |          |