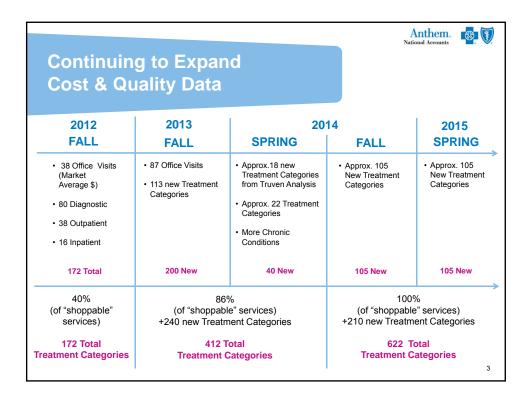

| Anthe<br><b>Reference Based Benefits</b><br><i>Imaging Behavior Change</i>                                                                                                      |               |         |         |          | <b>8</b> |
|---------------------------------------------------------------------------------------------------------------------------------------------------------------------------------|---------------|---------|---------|----------|----------|
| Unit Cost Comparison Summary                                                                                                                                                    |               |         |         |          |          |
| Reference Price<br>States<br>Unit Cost