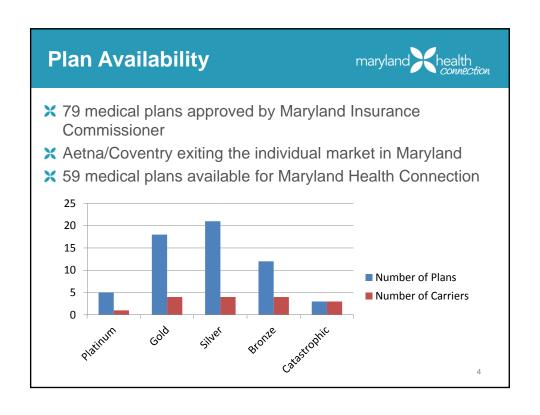

## Maryland: Some Basics



- ✗ Governor signed an Executive Order the day after the ACA was signed – forming a commission to determine how to implement HCR in Maryland
- ★ Exchange was created in 2011

X Population:X Uninsured:X Eligible:5.9 Million800,000590,000

- ★ Hilltop Institute Economic Study on ACA Impact:
  - Creates 9,000 jobs in 2014
  - Creates 26,000 new jobs by 2020
  - Infuses \$600M in federal subsidies into Maryland by 2015

2





## Rates



- Maryland rates among the lowest of the 12 states with proposed or approved rates
- ✗ Insurance Commissioner lowered rates by as much as 33% below requested rates
- ➤ In Baltimore Metropolitan area, average rate for 25 year old non-smoker is \$167; \$360 for a 50 year old non-smoker

| State            | Status of<br>Rates | Basis of Comparison     | Other<br>State | Maryland approved<br>rates<br>(varies by region) |
|------------------|--------------------|-------------------------|----------------|--------------------------------------------------|
| Washington, D.C. | Approved           | Lowest Bronze, 27 years | \$151          | \$119-129                                        |
|                  |                    | Lowest Silver, 55 years | \$424          | \$325-3