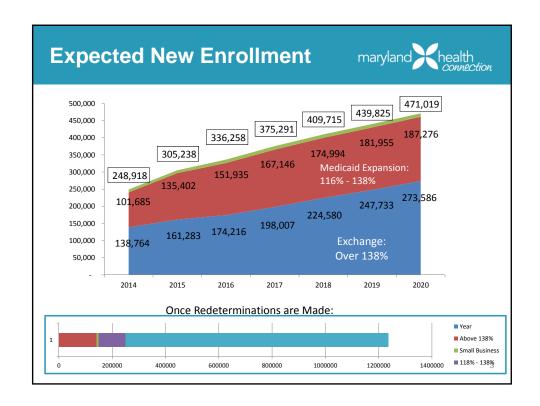

## Maryland: Some Basics



- ✗ Governor signed an Executive Order the day after the ACA was signed – forming a commission to determine how to implement HCR in Maryland
- ★ Exchange was created in 2011

X Population:X Uninsured:X Eligible:5.9 Million800,000590,000

- ★ Hilltop Institute Economic Study on ACA Impact:
  - Creates 9,000 jobs in 2014
  - Creates 26,000 new jobs by 2020
  - Infuses \$600M in federal subsidies into Maryland by 2015

2





## Rates



- Maryland rates among the lowest of the 12 states with proposed or approved rates
- ✗ Insurance Commissioner lowered rates by as much as 33% below requested rates
- ➤ In Baltimore Metropolitan area, average rate for 25 year old non-smoker is \$167; \$360 for a 50 year old non-smoker

| State            | Status of<br>Rates | Basis of Comparison     | Other<br>State | Maryland approved<br>rates<br>(varies by region) |
|------------------|--------------------|-------------------------|----------------|--------------------------------------------------|
| Washington, D.C. | Approved           | Lowest Bronze, 27 years | \$151          | \$119-129                                        |
|                  |                    | Lowest Silver, 55 years | \$424          | \$325