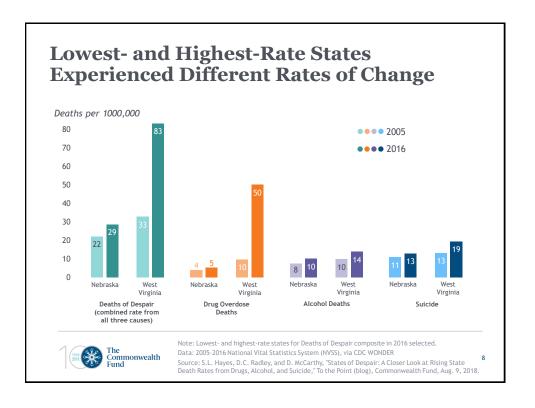

## **Summary & Implications**

- Combined death rate from suicide, alcohol, and drug overdose is up in every state
- Drug overdose death rate more than doubled between 2005 and 2016, and surpassed other factors as largest contributor to 'Deaths of Despair'
- State experiences are unique and many facing dramatic increases in drug overdose deaths
- Policy opportunities:
  - · Improve access to opioid reversal medications
  - · More proactive guidelines and limits for opioid prescription
  - Enhance access to mental health care services & encourage medical home models that integrate medical, behavioral, and addition services