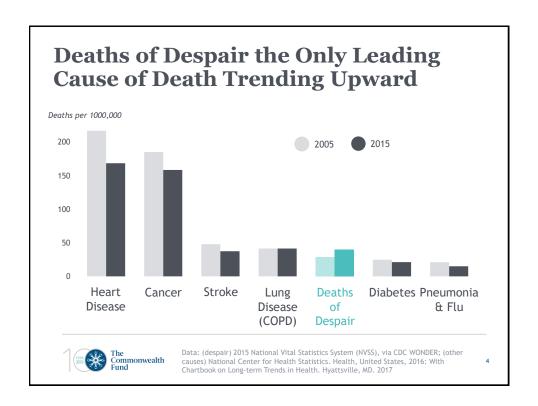

## **Deaths of Despair**

- Deaths from Suicide, Alcohol, or Drug Toxicity
- Suicide: death from any sort of self-inflicted injury
- Alcohol: deaths from various liver diseases
- Drug deaths:
  - Includes, but not limited to, deaths associated with opioid use
  - · Can include intentional and unintentional drug deaths
  - Includes deaths from adverse reaction to prescription drugs & medication errors (very few)
- Term coined by Princeton economists Anne Case & Angus Deaton
  - Linked to lack of economic opportunity (not necessarily lower wages) and poor and declining social capital