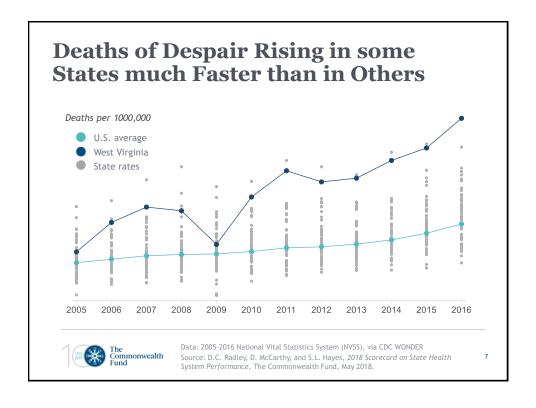

## **Summary & Implications**

- Combined death rate from suicide, alcohol, and drug overdose is up in every state
- Drug overdose death rate more than doubled between 2005 and 2016, and surpassed other factors as largest contributor to 'Deaths of Despair'
- State experiences are unique and many facing dramatic increases in drug overdose deaths
- Policy opportunities:
  - · Improve access to opioid reversal medications
  - · More proactive guidelines and limits for opioid prescription
  - Enhance access to mental health care services & encourage medical home models that integrate medical, behavioral, and addition services