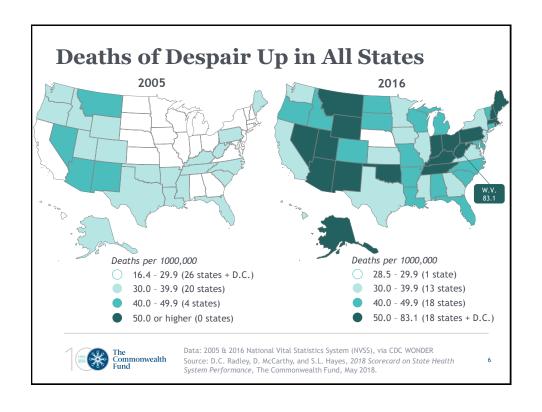

## **Summary & Implications**

- Combined death rate from suicide, alcohol, and drug overdose is up in every state
- Drug overdose death rate more than doubled between 2005 and 2016, and surpassed other factors as largest contributor to 'Deaths of Despair'
- State experiences are unique and many facing dramatic increases in drug overdose deaths
- Policy opportunities:
  - · Improve access to opioid reversal medications
  - · More proactive guidelines and limits for opioid prescription
  - Enhance access to mental health care services & encourage medical home models that integrate medical, behavioral, and addition services