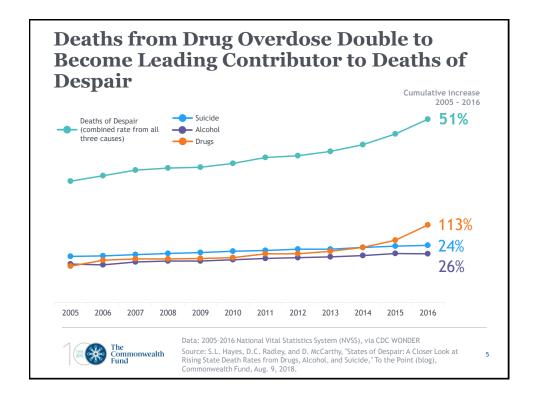

## **Summary & Implications**

- Combined death rate from suicide, alcohol, and drug overdose is up in every state
- Drug overdose death rate more than doubled between 2005 and 2016, and surpassed other factors as largest contributor to 'Deaths of Despair'
- State experiences are unique and many facing dramatic increases in drug overdose deaths
- Policy opportunities:
  - · Improve access to opioid reversal medications
  - · More proactive guidelines and limits for opioid prescription
  - Enhance access to mental health care services & encourage medical home models that integrate medical, behavioral, and addition services