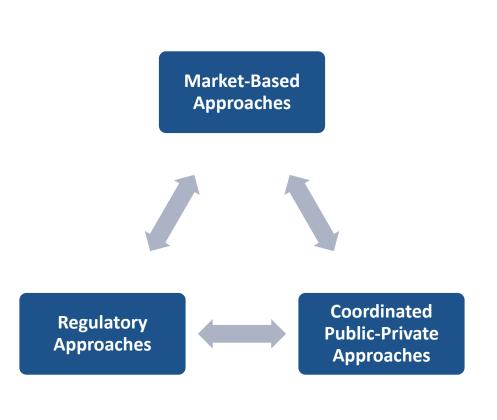

# Potential Employer Directions



# **Current Model is Not Sustainable for Employers**



# The Sector-Spanning Equation



VALUE = QUALITY
COST

## For a Sore Throat in Schenectady...

| Exam by your in-network primary physician | \$65  |
|-------------------------------------------|-------|
| In-network Urgent Care Center             | \$90  |
| Out-of-network Urgent Care                | \$130 |
| Out-of-network specialist                 | \$325 |
| ER visit                                  | \$800 |



### Will Too Big to Fail Come to Healthcare?





#### Provider Market Power: What Can We Do to Enhance Competition?

#### Price is the leading driver of health care cost growth today