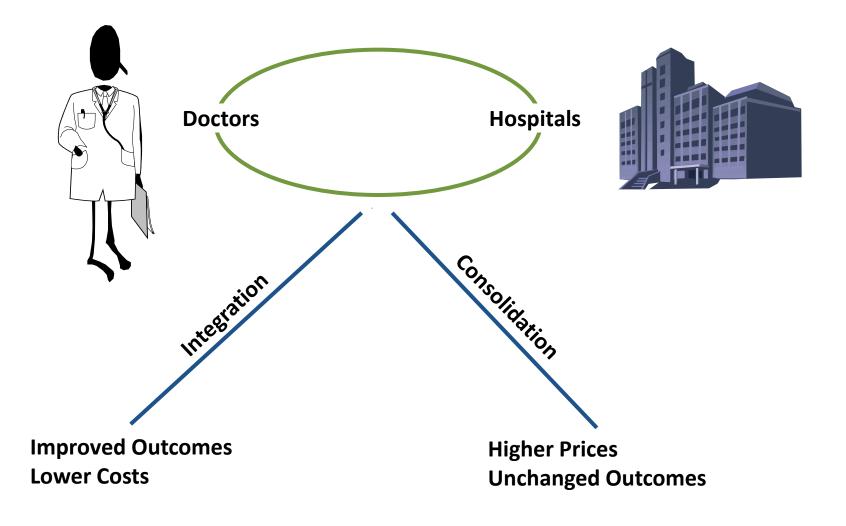

### Will Too Big to Fail Come to Healthcare?

#### Provider Market Power: What Can We Do to Enhance Competition?