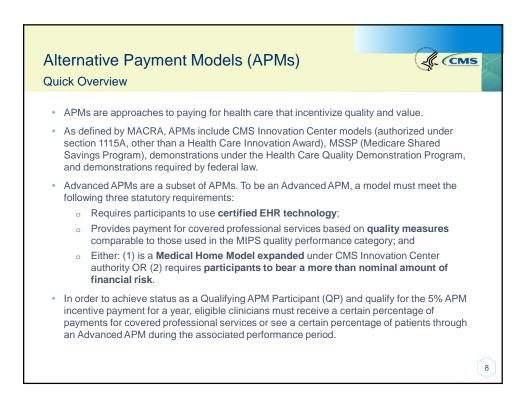

## Advanced APMs

Overview: All-Payer Combination Option

- The All-Payer Combination Option is, along with the Medicare Option, one of two pathways through which eligible clinicians can become a QP for a year.
- QP Determinations under the All-Payer Combination Option will be based on an eligible clinicians' participation in a combination of both Advanced (Medicare) APMs and Other Payer Advanced APMs.
- QP Determinations are conducted sequentially so that the Medicare Option is applied before the All-Payer Combination Option.
- Only clinicians who do not meet the minimum patient count or payment amount threshold to become QPs under the Medicare Option (but still meet a lower threshold to participate in the All-Payer Combination Option) are able to request a QP determination under the All-Payer Combination Option.
- The All-Payer Combination Option is available beginning in the 2019 QP Performance Period.