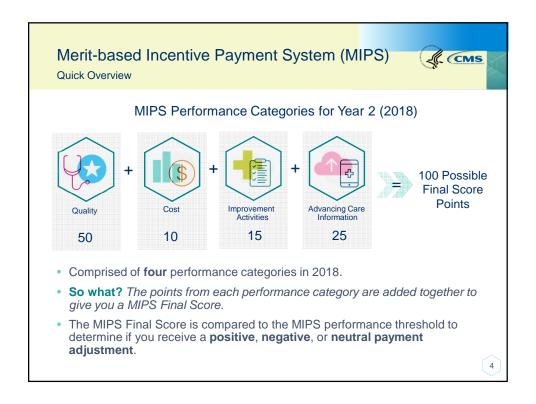

## MIPS Year 2 (2018)

Key Highlights of QPP Year 2 Rule



- Cost Performance Category weighted at 10% in 2018.
- MIPS performance threshold increased to 15 points in Year 2 (from 3 points in the transition year).
- Ability to use 2014 Edition and/or 2015 Certified Electronic Health Record Technology (CEHRT) in Year 2 for the Advancing Care Information performance category —a bonus will be given to those using only 2015 CEHRT.
- Up to 5 bonus points added to your MIPS final score for treatment of complex patients.
- Quality, Advancing Care Information, and Improvement Activities performance categories weighted at 0% of the MIPS final score for clinicians impacted by Hurricanes Irma, Harvey and Maria and other natural disasters.
- 5 bonus points added to the MIPS final scores of small pr