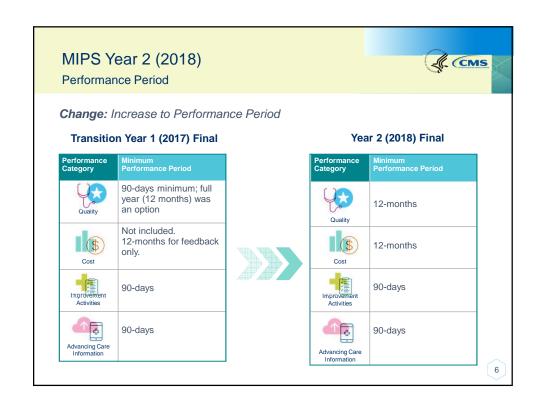

## MIPS Year 2 (2018)

Key Highlights of QPP Year 2 Rule

- Cost Performance Category weighted at 10% in 2018.
- MIPS performance threshold increased to 15 points in Year 2 (from 3 points in the transition year).
- Ability to use 2014 Edition and/or 2015 Certified Electronic Health Record Technology (CEHRT) in Year 2 for the Advancing Care Information performance category —a bonus will be given to those using only 2015 CEHRT.
- Up to 5 bonus points added to your MIPS final score for treatment of complex patients.
- Quality, Advancing Care Information, and Improvement Activities performance categories weighted at 0% of the MIPS final score for clinicians impacted by Hurricanes Irma, Harvey and Maria and other natural disasters.
- 5 bonus points added to the MIPS final scores of small practices.
- · Virtual Groups are a participation option for MIPS.
- MIPS eligible clinicians or groups with ≤\$90,000 in Part B allowed charges or ≤200 Medicare Part B beneficiaries are excluded.