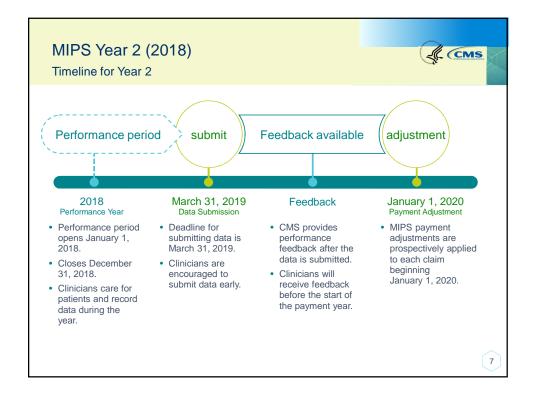

## MIPS Year 2 (2018)

Key Highlights of QPP Year 2 Rule

- Cost Performance Category weighted at 10% in 2018.
- MIPS performance threshold increased to 15 points in Year 2 (from 3 points in the transition year).
- Ability to use 2014 Edition and/or 2015 Certified Electronic Health Record Technology (CEHRT) in Year 2 for the Advancing Care Information performance category —a bonus will be given to those using only 2015 CEHRT.
- Up to 5 bonus points added to your MIPS final score for treatment of complex patients.
- Quality, Advancing Care Information, and Improvement Activities performance categories weighted at 0% of the MIPS final score for clinicians impacted by Hurricanes Irma, Harvey and Maria and other natural disasters.
- 5 bonus points added to the MIPS final scores of small practices.
- · Virtual Groups are a participation option for MIPS.
- MIPS eligible clinicians or groups with ≤\$90,000 in Part B allowed charges or ≤200 Medicare Part B beneficiaries are excluded.