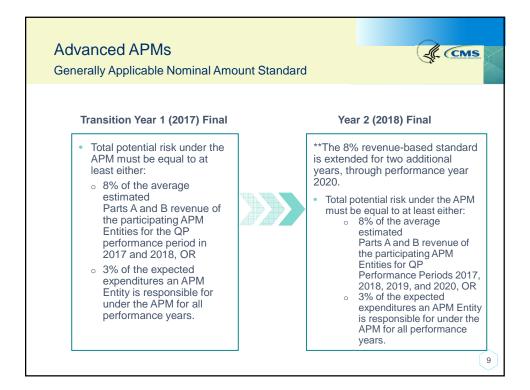

tion year).
- Ability to use 2014 Edition and/or 2015 Certified Electronic Health Record Technology (CEHRT) in Year 2 for the Advancing Care Information performance category —a bonus will be given to those using only 2015 CEHRT.
- Up to 5 bonus points added to your MIPS final score for treatment of complex patients.
- Quality, Advancing Care Information, and Improvement Activities performance categories weighted at 0% of the MIPS final score for clinicians impacted by Hurricanes Irma, Harvey and Maria and other natural disasters.
- 5 bonus points added to the MIPS final scores of small practices.
- · Virtual Groups are a participation option for MIPS.
- MIPS eligible clinicians or groups with ≤\$90,000 in Part B allowed charges or ≤200 Medicare Part B beneficiaries are excluded.

5













## Advanced APMs

Overview: All-Payer Combination Option



- The All-Payer Combination Option is, along with the Medicare Option, one of two pathways through which eligible clinicians can become a QP for a year.
- QP Determinations under the All-Payer Combination Option will be based on an eligible clinicians' participation in a combination of both Advanced (Medicare) APMs and Other Payer Advanced APMs.
- QP Determinations are conducted sequentially so that the Medicare Option is applied before the All-Payer Combination Option.
- Only clinicians who do not meet the minimum patient count or payment amount threshold to become QPs under the Medicare Option (but still meet a lower threshold to participate in the All-Payer Combination Option) are able to request a QP determination under