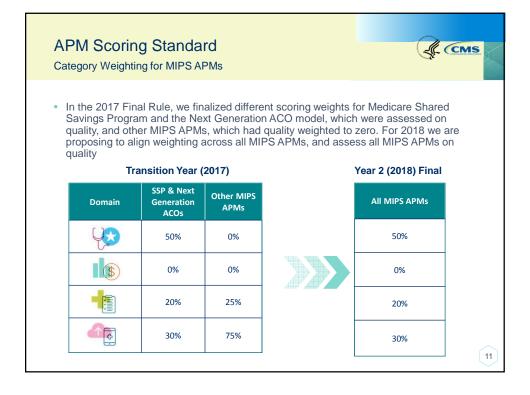

year).
- Ability to use 2014 Edition and/or 2015 Certified Electronic Health Record Technology (CEHRT) in Year 2 for the Advancing Care Information performance category —a bonus will be given to those using only 2015 CEHRT.
- Up to 5 bonus points added to your MIPS final score for treatment of complex patients.
- Quality, Advancing Care Information, and Improvement Activities performance categories weighted at 0% of the MIPS final score for clinicians impacted by Hurricanes Irma, Harvey and Maria and other natural disasters.
- 5 bonus points added to the MIPS final scores of small practices.
- · Virtual Groups are a participation option for MIPS.
- MIPS eligible clinicians or groups with ≤\$90,000 in Part B allowed charges or ≤200 Medicare Part B beneficiaries are excluded.

5













## Advanced APMs

Overview: All-Payer Combination Option



- The All-Payer Combination Option is, along with the Medicare Option, one of two pathways through which eligible clinicians can become a QP for a year.
- QP Determinations under the All-Payer Combination Option will be based on an eligible clinicians' participation in a combination of both Advanced (Medicare) APMs and Other Payer Advanced APMs.
- QP Determinations are conducted sequentially so that the Medicare Option is applied before the All-Payer Combination Option.
- Only clinicians who do not meet the minimum patient count or payment amount threshold to become QPs under the Medicare Option (but still meet a lower threshold to participate in the All-Payer Combination Option) are able to request a QP determination under the