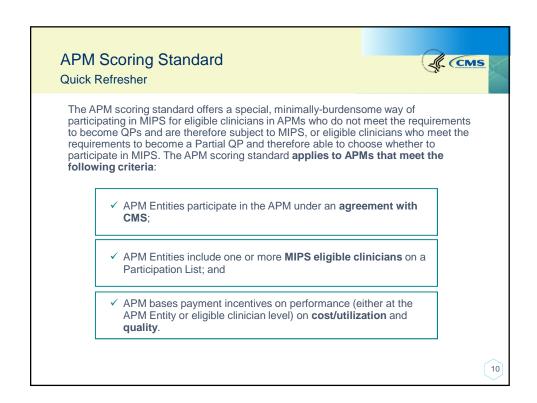

on year).
- Ability to use 2014 Edition and/or 2015 Certified Electronic Health Record Technology (CEHRT) in Year 2 for the Advancing Care Information performance category —a bonus will be given to those using only 2015 CEHRT.
- Up to 5 bonus points added to your MIPS final score for treatment of complex patients.
- Quality, Advancing Care Information, and Improvement Activities performance categories weighted at 0% of the MIPS final score for clinicians impacted by Hurricanes Irma, Harvey and Maria and other natural disasters.
- 5 bonus points added to the MIPS final scores of small practices.
- · Virtual Groups are a participation option for MIPS.
- MIPS eligible clinicians or groups with ≤\$90,000 in Part B allowed charges or ≤200 Medicare Part B beneficiaries are excluded.

5













## Advanced APMs

Overview: All-Payer Combination Option



- The All-Payer Combination Option is, along with the Medicare Option, one of two pathways through which eligible clinicians can become a QP for a year.
- QP Determinations under the All-Payer Combination Option will be based on an eligible clinicians' participation in a combination of both Advanced (Medicare) APMs and Other Payer Advanced APMs.
- QP Determinations are conducted sequentially so that the Medicare Option is applied before the All-Payer Combination Option.
- Only clinicians who do not meet the minimum patient count or payment amount threshold to become QPs under the Medicare Option (but still meet a lower threshold to participate in the All-Payer Combination Option) are able to request a QP determination under th