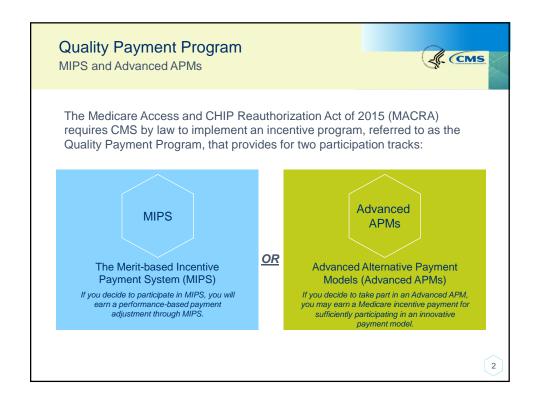

## MIPS Year 2 (2018)

Key Highlights of QPP Year 2 Rule



- Cost Performance Category weighted at 10% in 2018.
- MIPS performance threshold increased to 15 points in Year 2 (from 3 points in the transition year).
- Ability to use 2014 Edition and/or 2015 Certified Electronic Health Record Technology (CEHRT) in Year 2 for the Advancing Care Information performance category —a bonus will be given to those using only 2015 CEHRT.
- Up to 5 bonus points added to your MIPS final score for treatment of complex patients.
- Quality, Advancing Care Information, and Improvement Activities performance categories weighted at 0% of the MIPS final score for clinicians impacted by Hurricanes Irma, Harvey and Maria and other natural disasters.
- 5 bonus points added to the MIPS final scores of smal