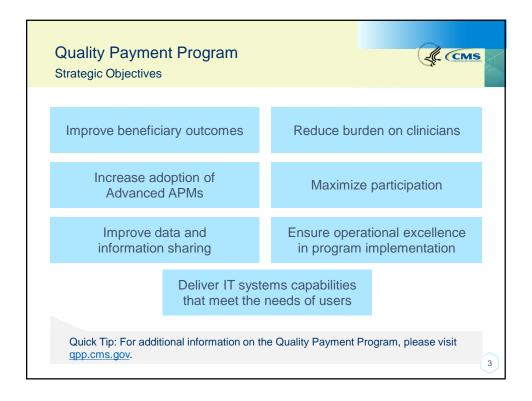

## MIPS Year 2 (2018)

Key Highlights of QPP Year 2 Rule



- Cost Performance Category weighted at 10% in 2018.
- MIPS performance threshold increased to 15 points in Year 2 (from 3 points in the transition year).
- Ability to use 2014 Edition and/or 2015 Certified Electronic Health Record Technology (CEHRT) in Year 2 for the Advancing Care Information performance category —a bonus will be given to those using only 2015 CEHRT.
- Up to 5 bonus points added to your MIPS final score for treatment of complex patients.
- Quality, Advancing Care Information, and Improvement Activities performance categories weighted at 0% of the MIPS final score for clinicians impacted by Hurricanes Irma, Harvey and Maria and other natural disasters.
- 5 bonus points added to the MIPS final scores of small