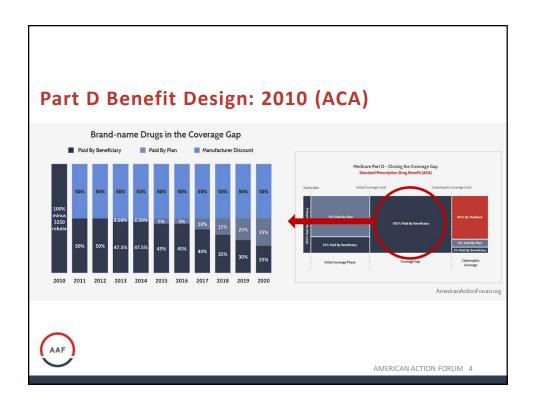

|        |           |             |           |                     | AF        | FIN                      | ANCE      | PEL         | 001     |
|--------|-----------|-------------|-----------|---------------------|-----------|--------------------------|-----------|-------------|---------|
|        |           | Current Law |           | AAF<br>(\$2500, 9%) |           | FINANCE<br>(\$3100, 20%) |           | (\$2000, 10 |         |
|        |           |             | Rebate as | (4-1-1              | Rebate as | (4                       | Rebate as | (44111)     | Rebate  |
|        | 95 CESTON | Max         | % of      | Max                 | % of      | Max                      | % of      | Max         | as % of |
| Drug   | Cost      | Rebate      | Drug's    | Rebate