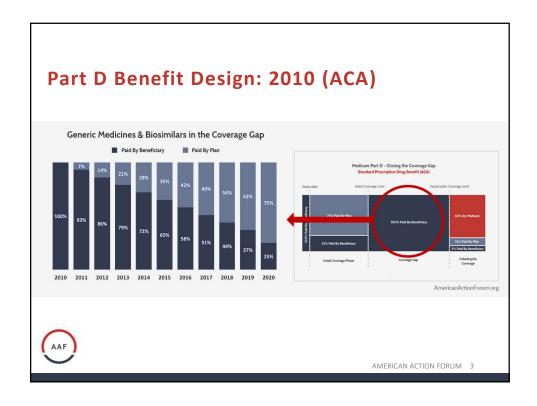

|        |           |             |           |                     | AF        | FIN                      | ANCE      | PEL         | 001     |
|--------|-----------|-------------|-----------|---------------------|-----------|--------------------------|-----------|-------------|---------|
|        |           | Current Law |           | AAF<br>(\$2500, 9%) |           | FINANCE<br>(\$3100, 20%) |           | (\$2000, 10 |         |
|        |           |             | Rebate as | (4-1-1              | Rebate as | (4                       | Rebate as | (44111)     | Rebate  |
|        | 95 CESTON | Max         | % of      | Max                 | % of      | Max                      | % of      | Max         | as % of |
| Drug   | Cost      | Rebate      | Drug's    | Rebat