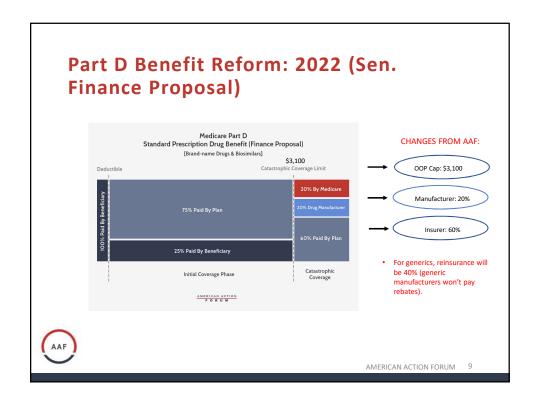

|        |           |             |           |                     | AF        | FIN                      | ANCE      | PEL         | 001     |
|--------|-----------|-------------|-----------|---------------------|-----------|--------------------------|-----------|-------------|---------|
|        |           | Current Law |           | AAF<br>(\$2500, 9%) |           | FINANCE<br>(\$3100, 20%) |           | (\$2000, 10 |         |
|        |           |             | Rebate as | (4-1-1              | Rebate as | (4                       | Rebate as | (44111)     | Rebate  |
|        | 95 CESTON | Max         | % of      | Max                 | % of      | Max                      | % of      | Max         | as % of |
| Drug   | Cost      | Rebate      | Drug's    | Rebate