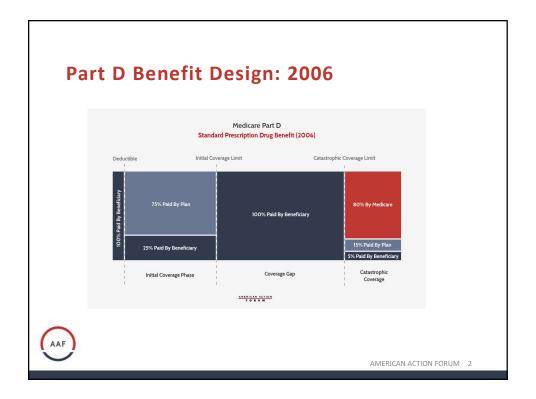

|        |           |             |           |                     | AF        | FIN                      | ANCE      | PEL         | 001     |
|--------|-----------|-------------|-----------|---------------------|-----------|--------------------------|-----------|-------------|---------|
|        |           | Current Law |           | AAF<br>(\$2500, 9%) |           | FINANCE<br>(\$3100, 20%) |           | (\$2000, 10 |         |
|        |           |             | Rebate as | (4-1-1              | Rebate as | (4                       | Rebate as | (44111)     | Rebate  |
|        | 95 CESTON | Max         | % of      | Max                 | % of      | Max                      | % of      | Max         | as % of |
| Drug   | Cost      | Rebate      | Drug's    | Reb