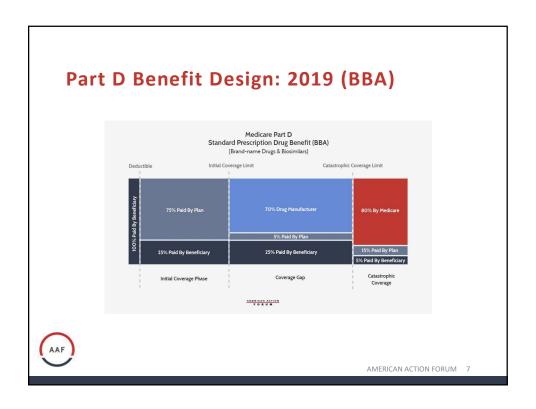

|        |           |             |           |                     | AF        | FIN                      | ANCE      | PEL         | 001     |
|--------|-----------|-------------|-----------|---------------------|-----------|--------------------------|-----------|-------------|---------|
|        |           | Current Law |           | AAF<br>(\$2500, 9%) |           | FINANCE<br>(\$3100, 20%) |           | (\$2000, 10 |         |
|        |           |             | Rebate as | (4-1-1              | Rebate as | (4                       | Rebate as | (44111)     | Rebate  |
|        | 95 CESTON | Max         | % of      | Max                 | % of      | Max                      | % of      | Max         | as % of |
| Drug   | Cost      | Rebate      | Drug's    | Rebate