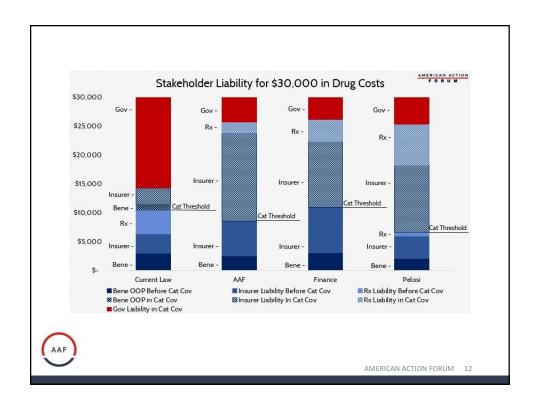

| \$ 3,811                 | 12.7%     | \$ 7,643    | 25.5%   |
| \$ 35, | 000       | \$ 4,122    | 11.8%     | \$ 2,381            | 6.8%      | \$ 4,811                 | 13.7%     | \$ 9,143    | 26.1%   |
| \$ 40, | 000       | \$ 4,122    | 10.3%     | \$ 2,831            | 7.1%      | \$ 5,811                 | 14.5%     | \$ 10,643   | 26.6%   |
| \$ 45, | 000       | \$ 4,122    | 9.2%      | \$ 3,281            | 7.3%      | \$ 6,811                 | 15.1%     | \$ 12,143   | 27.0%   |
| \$ 50, | 000       | \$ 4,122    | 8.2%      | \$ 3,731            | 7.5%      | \$ 7,811                 | 15.6%     | \$ 13,643   | 27.3%   |
| \$ 55. | 000       | \$ 4,122    | 7.5%      | \$ 4,631            | 8.4%      | \$ 9,811                 | 17.8%     | \$ 16,643   | 30.3%   |



## Part D Benefit Reform: Total Rebates Collected (est)

| Proposal           | # Benes for<br>Whom<br>Rebate Is<br>Paid | # Drugs<br>Cost<br>Requires<br>Rebate | Total Spend on<br>Drugs Paying<br>Rebate | Min Drug<br>Rebate<br>Collected |  |  |
|--------------------|------------------------------------------|---------------------------------------|------------------------------------------|---------------------------------|--|--|
| <b>Current Law</b> | 3,666,605                                | 541                                   | \$ 72,520,357,426                        | \$ 9,196,170,164                |  |  |
| AAF                | 1,898,265                                | 382                                   | \$ 62,211,649,817                        | \$ 4,139,188,093