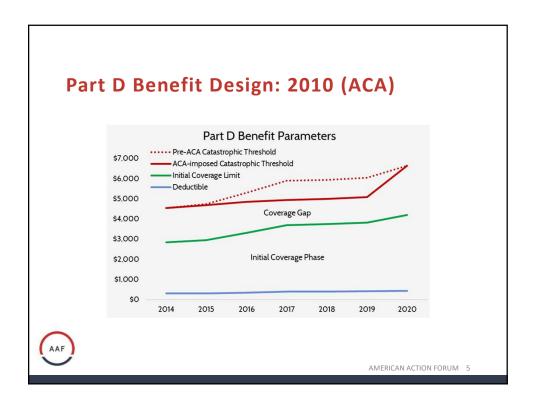

|        |           |             |           |                     | AF        | FIN                      | ANCE      | PEL         | 001     |
|--------|-----------|-------------|-----------|---------------------|-----------|--------------------------|-----------|-------------|---------|
|        |           | Current Law |           | AAF<br>(\$2500, 9%) |           | FINANCE<br>(\$3100, 20%) |           | (\$2000, 10 |         |
|        |           |             | Rebate as | (4-1-1              | Rebate as | (4                       | Rebate as | (44111)     | Rebate  |
|        | 95 CESTON | Max         | % of      | Max                 | % of      | Max                      | % of      | Max         | as % of |
| Drug   | Cost      | Rebate      | Drug's    | Rebate