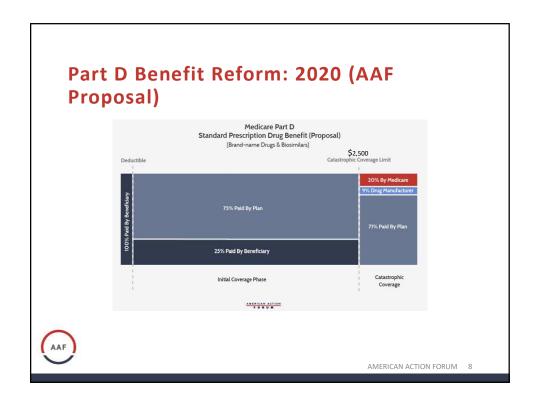

|        |           |             |           |                     | AF        | FIN                      | ANCE      | PEL         | 001     |
|--------|-----------|-------------|-----------|---------------------|-----------|--------------------------|-----------|-------------|---------|
|        |           | Current Law |           | AAF<br>(\$2500, 9%) |           | FINANCE<br>(\$3100, 20%) |           | (\$2000, 10 |         |
|        |           |             | Rebate as | (4-1-1              | Rebate as | (4                       | Rebate as | (44111)     | Rebate  |
|        | 95 CESTON | Max         | % of      | Max                 | % of      | Max                      | % of      | Max         | as % of |
| Drug   | Cost      | Rebate      | Drug's    | Rebate