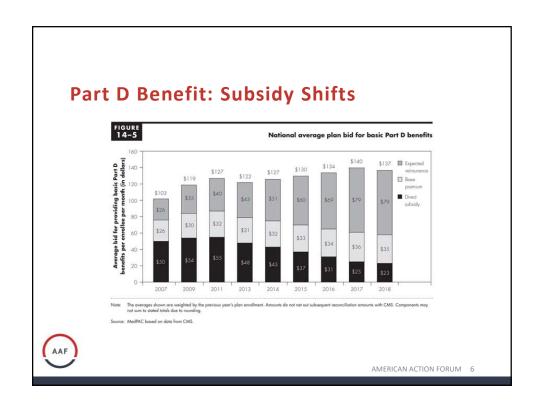

|        |           |             |           |                     | AF        | FIN                      | ANCE      | PEL         | 001     |
|--------|-----------|-------------|-----------|---------------------|-----------|--------------------------|-----------|-------------|---------|
|        |           | Current Law |           | AAF<br>(\$2500, 9%) |           | FINANCE<br>(\$3100, 20%) |           | (\$2000, 10 |         |
|        |           |             | Rebate as | (4-1-1              | Rebate as | (4                       | Rebate as | (44111)     | Rebate  |
|        | 95 CESTON | Max         | % of      | Max                 | % of      | Max                      | % of      | Max         | as % of |
| Drug   | Cost      | Rebate      | Drug's    | Rebate