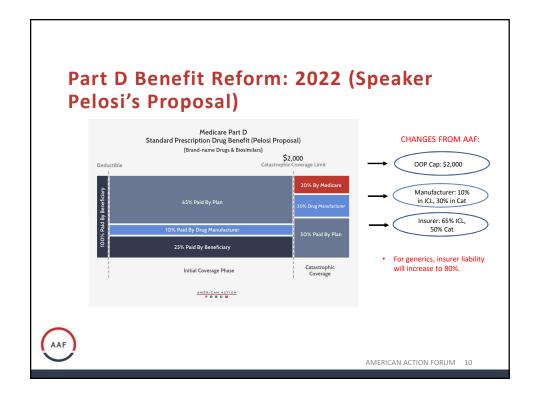

|        |           |             |           |                     | AF        | FIN                      | ANCE      | PEL         | 001     |
|--------|-----------|-------------|-----------|---------------------|-----------|--------------------------|-----------|-------------|---------|
|        |           | Current Law |           | AAF<br>(\$2500, 9%) |           | FINANCE<br>(\$3100, 20%) |           | (\$2000, 10 |         |
|        |           |             | Rebate as | (4-1-1              | Rebate as | (4                       | Rebate as | (44111)     | Rebate  |
|        | 95 CESTON | Max         | % of      | Max                 | % of      | Max                      | % of      | Max         | as % of |
| Drug   | Cost      | Rebate      | Drug's    | Rebate