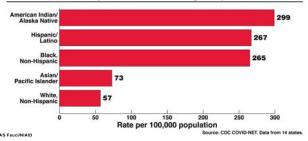

#### Age-Adjusted COVID-19-Associated Hospitalization Rates by Race and Ethnicity, United States, March 1 – July 25, 2020