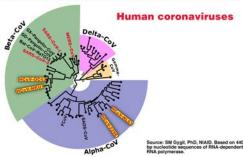

#### **Coronavirus Phylogenetic Tree**

**Coronavirus Phylogenetic Tree** 

JAMA
Published online
January 23, 2020
The Journal of the Assessment

**Coronavirus Infections—More Than Just the Common Cold** 

CI Paules, HD Marston and AS Fauci

## Human coronaviruses Delta Colonaviruses Source: SM Gyg8, PhD, NIAID, Based on 440 physicians of PhD dependent RNA polymerase.