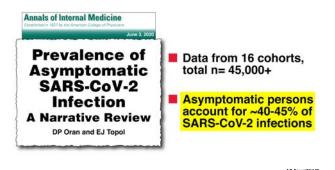

#### **COVID-19: Wide Spectrum of Disease**

| <b>Asymptomatic Illness</b> | No symptoms                                                                                                                             |
|-----------------------------|-----------------------------------------------------------------------------------------------------------------------------------------|
| Mild Illness                | Uncomplicated upper respiratory tract infection                                                                                         |
| Moderate Disease            | Pneumonia without the need for<br>supplemental oxygen                                                                                   |
| Severe Pneumonia            | Pneumonia plus one of the following:<br>respiratory rate > 30 breaths/min;<br>severe respiratory distress; or SpO2<br>< 90% on room air |
| Critical Illness            | ARDS, sepsis, septic shock, multiple organ dysfunction/failure                                                                          |
|                             |                                                                                                                                         |

urces: CDC, WHO

Spectrum of Disease Among 44,672 Individuals with Confirmed COVID-19, China