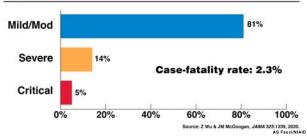

#### **COVID-19: Wide Spectrum of Disease**

| <b>Asymptomatic Illness</b> | No symptoms                                                                                                                             |
|-----------------------------|-----------------------------------------------------------------------------------------------------------------------------------------|
| Mild Illness                | Uncomplicated upper respiratory tract infection                                                                                         |
| Moderate Disease            | Pneumonia without the need for<br>supplemental oxygen                                                                                   |
| Severe Pneumonia            | Pneumonia plus one of the following:<br>respiratory rate > 30 breaths/min;<br>severe respiratory distress; or SpO2<br>< 90% on room air |
| Critical Illness            | ARDS, sepsis, septic shock, multiple organ dysfunction/failure                                                                          |
|                             |                                                                                                                                         |

urces: CDC, WHO

Spectrum of Disease Among 44,672 Individuals with Confirmed COVID-19, China