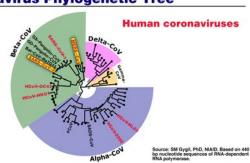

#### **Coronavirus Phylogenetic Tree**

7

## Human coronaviruses Delta Colonaviruses Source: SM Gyg8, PhD, NIAID, Based on 440 physicians of PhD dependent RNA polymerase.