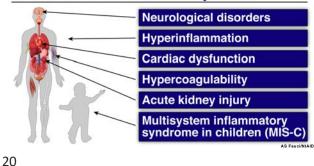

#### Manifestations of Severe COVID-19 Disease

- Acute respiratory distress syndrome (ARDS)
- Hyperinflammation
- Acute cardiac injury, arrhythmias, cardiomyopathy
- Acute kidney injury
- Neurological disorders
- Hypercoagulability leading to thromboembolic complications, including pulmonary embolism and acute stroke
- Multisystem inflammatory syndrome in children (MIS-C)

#### **Numerous Non-Pulmonary Complications** of COVID-19 Have Been Reported