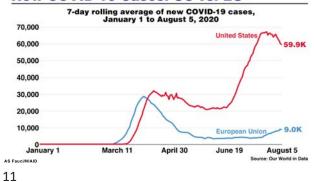

d AS Fauci



4

#### **Severe Human Coronavirus Disease: Past as Prologue**

**Severe Acute Respiratory** Syndrome (SARS) (2002-2003)



**Middle East Respiratory** Syndrome (MERS) (2012-present)



Science **Novel Human Virus? Pneumonia Cases Linked to Seafood Market in China Stir** Concern By Dennis Normile PLANTS



5

#### **Coronavirus Phylogenetic Tree**

7

## Human coronaviruses Delta Colonaviruses Source: SM Gyg8, PhD, NIAID, Based on 440 physicians of PhD dependent RNA polymerase.

#### Coronavirus Disease 2019 (COVID-19)

■ COVID-19 is the disease caused by the novel coronavirus SARS-CoV-2





8

## **COVID-19 Globally: 18.9 Million Cases in 215 Countries and Territories**



## Reported COVID-19 Cases and Deaths in the United States



10

#### New COVID-19 Cases: US vs. EU



## New COVID-19 Cases by Region, United States, March 1 – August 4, 2020



# SARS-CoV-2 Virology Beta-CoV: same subgenus as SARS CoV-1 and some bat CoVs RNA virus: enveloped, positive-sense, single-stranded Large genome: ~30,000 Kb 4 structural proteins: S, E, M, N - S allows virus to attach to and fuse with cell membrane ACE2 receptor: cell receptor AS FaccivilialD As FaccivilialD

13

15

#### **SARS-CoV-2 Transmission**

- Transmission between people in close contact
- Transmission via particles that remain in the air over time and distance
- Infected surfaces
- Virus found in stool, blood, semen and ocular secretions; role in transmission unknown
- Animals (including domesticated) not major source of human infection

A. S.

14



**COVID-19 Clinical Presentation** 

| Fever