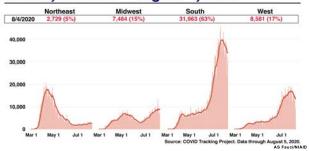

**Severe Acute Respiratory** Syndrome (SARS) (2002-2003)



**Middle East Respiratory** Syndrome (MERS) (2012-present)



Science **Novel Human Virus? Pneumonia Cases Linked to Seafood Market in China Stir** Concern By Dennis Normile PLANTS



5

#### **Coronavirus Phylogenetic Tree**

7

## Human coronaviruses Delta Colonaviruses Source: SM Gyg8, PhD, NIAID, Based on 440 physicians of PhD dependent RNA polymerase.

#### Coronavirus Disease 2019 (COVID-19)

■ COVID-19 is the disease caused by the novel coronavirus SARS-CoV-2





8

## **COVID-19 Globally: 18.9 Million Cases in 215 Countries and Territories**



## Reported COVID-19 Cases and Deaths in the United States



10

#### New COVID-19 Cases: US vs. EU



## New COVID-19 Cases by Region, United States, March 1 – August 4, 2020



# SARS-CoV-2 Virology Beta-CoV: same subgenus as SARS CoV-1 and some bat CoVs RNA virus: enveloped, positive-sense, single-stranded Large genome: ~30,000 Kb 4 structural proteins: S, E, M, N - S allows virus to attach to and fuse with cell membrane ACE2 receptor: cell receptor AS FaccivilialD As FaccivilialD

13

15

#### **SARS-CoV-2 Transmission**

- Transmission between people in close contact
- Transmission via particles that remain in the air over time and distance
- Infected surfaces
- Virus found in stool, blood, semen and ocular secretions; role in transmission unknown
- Animals (including domesticated) not major source of human infection

A. S.

14



**COVID-19 Clinical Presentation** 

| Fever               | 83-99% |
|---------------------|--------|
| ■ Cough             | 59