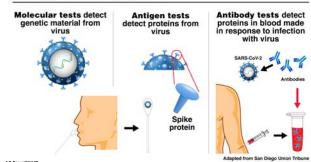

te from bone marrow transplant, immune deficiencies, HIV, use of corticosteroids or other immunosuppressive medications
- Inherited metabolic disorders
- Neurologic conditions
- Liver disease
- Pregnancy
- Smoking
- Thalassemia

Source: CDC, 7/28/2020

Viewpoint COVID-19 and Racial/Ethnic **Disparities** MW Hooper, AM Nápoles and EJ Pérez-Stable

"The most pervasive disparities are observed among African American and Latino individuals, and where data exist, American Indian, Alaska Native, and Pacific Islander populations."

JAMA

AS Fauci/NIAID

23

#### Age-Adjusted COVID-19-Associated Hospitalization Rates by Race and Ethnicity, United States, March 1 – July 25, 2020



## Nationwide, Black People are Dying at 2.5 Times the Rate of White People



26

#### **Tests for SARS-CoV-2**

25



27



28

30

#### **Therapeutics for COVID-19**

#### Recommended by the NIH COVID-19 Treatment Guidelines Panel for Certain Patients

- Remdesivir (investigational antiviral)
- Dexamethasone (corticosteroid)

#### **Examples of Other Investigational Therapies**

Antivirals

29

- Blood-derived products, e.g., convalescent plasma, hyperimmune globulin
- Monoclonal antibodies against SARS-CoV-2
- Immunomodulators, e.g., cytokine inhibitors, interferons
- Adjunct therapies, e.g., anticoagulants



New England
Journal of Medicine

published editor May 22, 2020

Remdesivir for the Treatment of Covid-19 —
Preliminary Report

JH Beigel, HC Lane et al. for the ACTT-1 Study Group Members

Patients who received remdesivir had a 32% faster time to recovery than those who received placebo (p<0.001