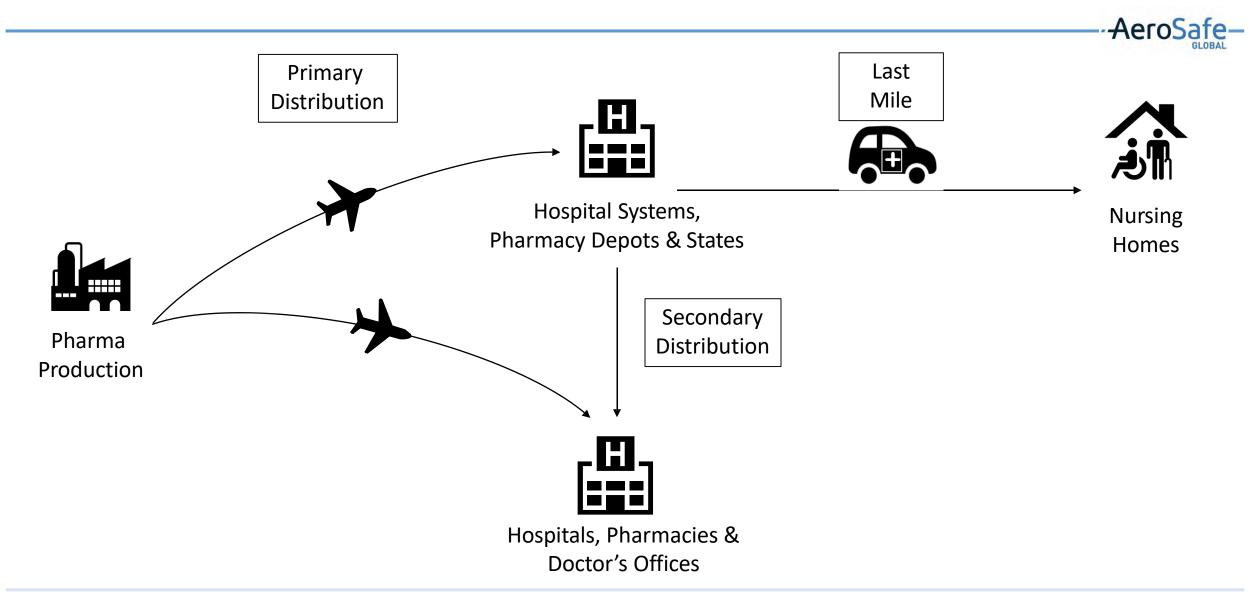

#### Vaccine Distribution for Pfizer & Moderna

#### Vaccine Distribution for General Population

## Vaccine Distribution for General Population

#### Vaccine Distribution for Last Mile