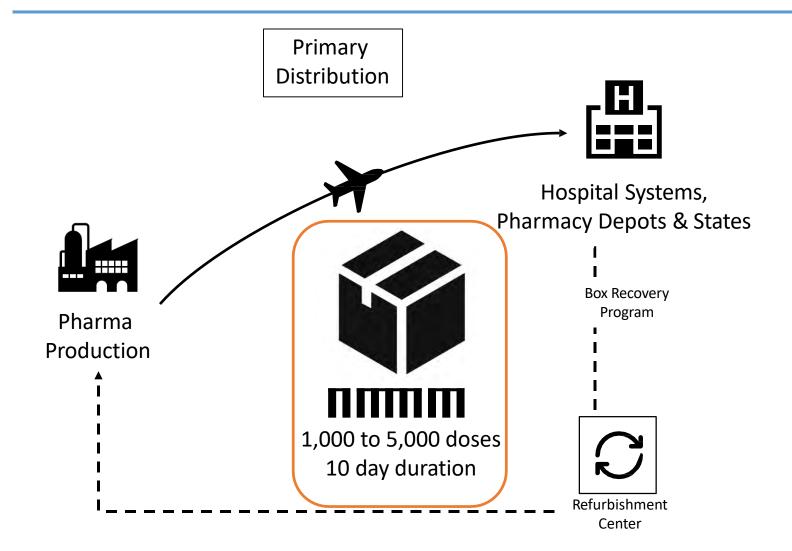

#### Primary Distribution Solutions -70°C

-70°C for 10 days without re-icing

Integrated real-time visibility of temp, light and location

Reusable solution increases capacity by 12X