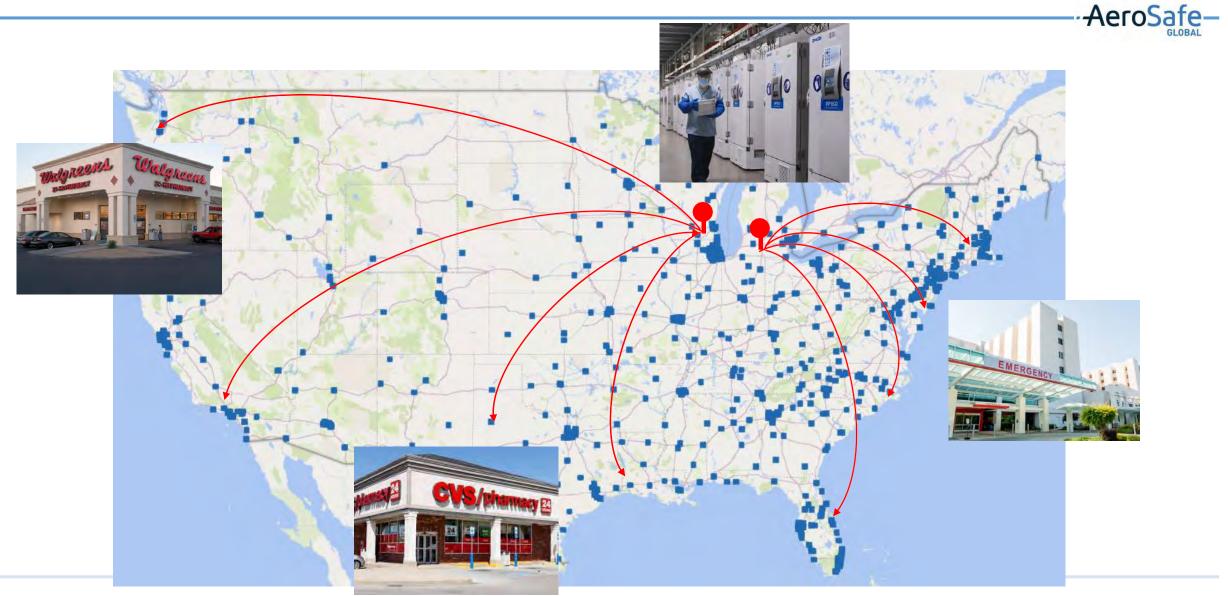

# Primary Vaccine Distribution for Pfizer

## Primary Vaccine Distribution for Pfizer