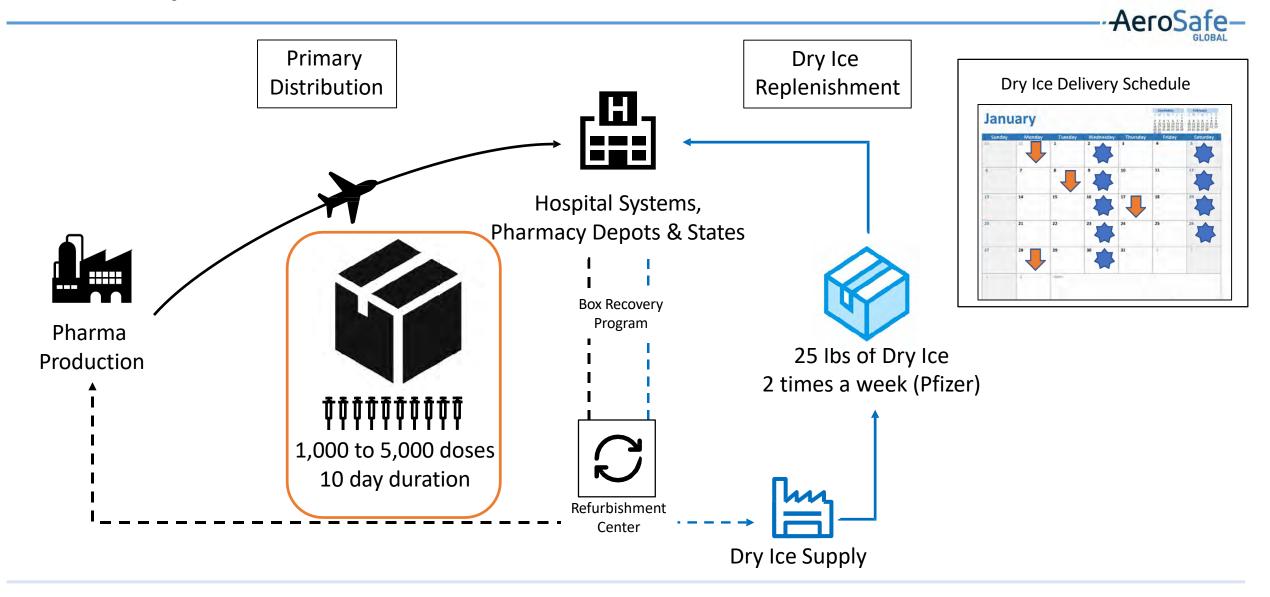

#### Primary Distribution Solutions -70°C

-70°C for 10 days without re-icing

Integrated real-time visibility of temp, light and location

Reusable solution increases capacity by 12X