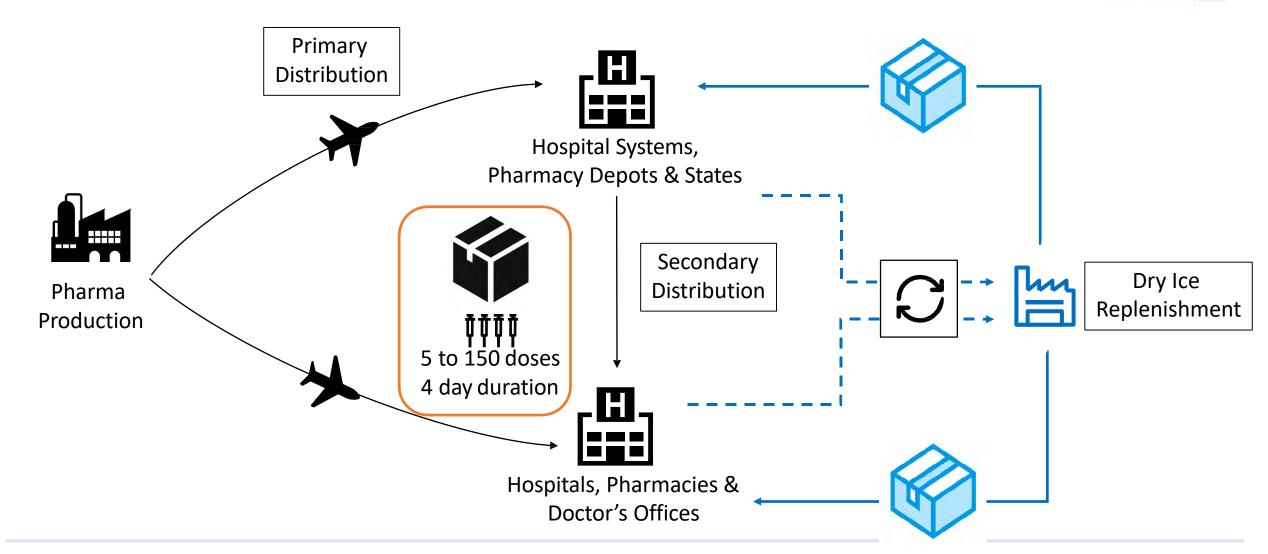

#### Vaccine Distribution for General Population

## Vaccine Distribution for General Population