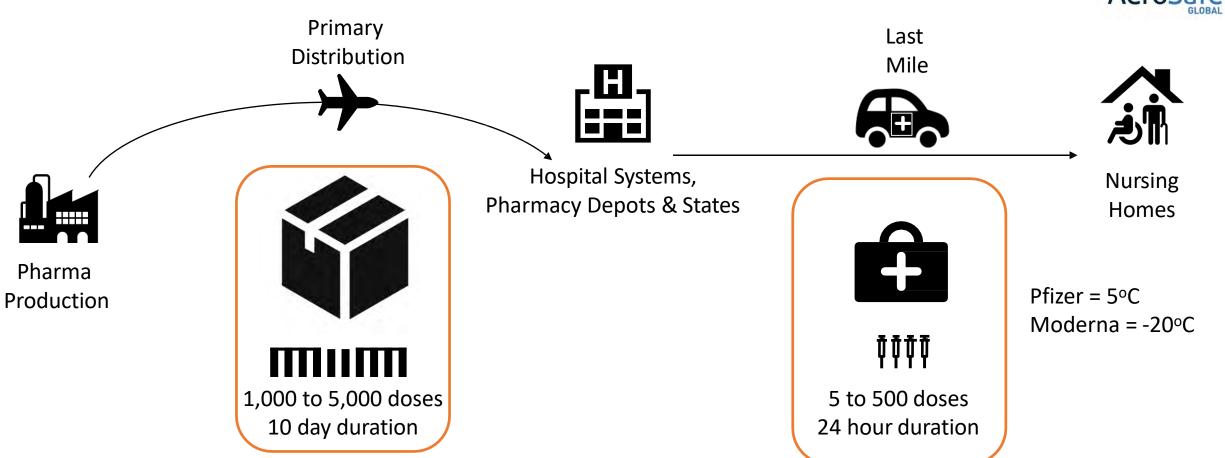

#### Vaccine Distribution for Pfizer & Moderna

#### Vaccine Distribution for General Population

## Vaccine Distribution for General Population

#### Vaccine Distribution for Last Mile