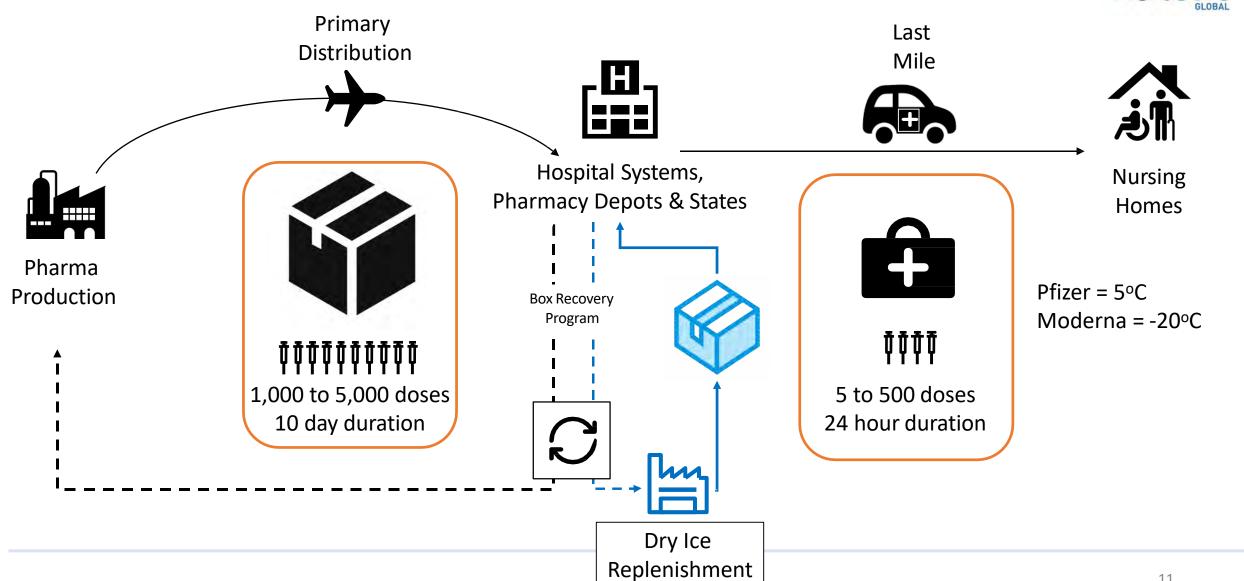

#### Vaccine Distribution for Pfizer & Moderna

#### Vaccine Distribution for General Population

## Vaccine Distribution for General Population

#### Vaccine Distribution for Last Mile